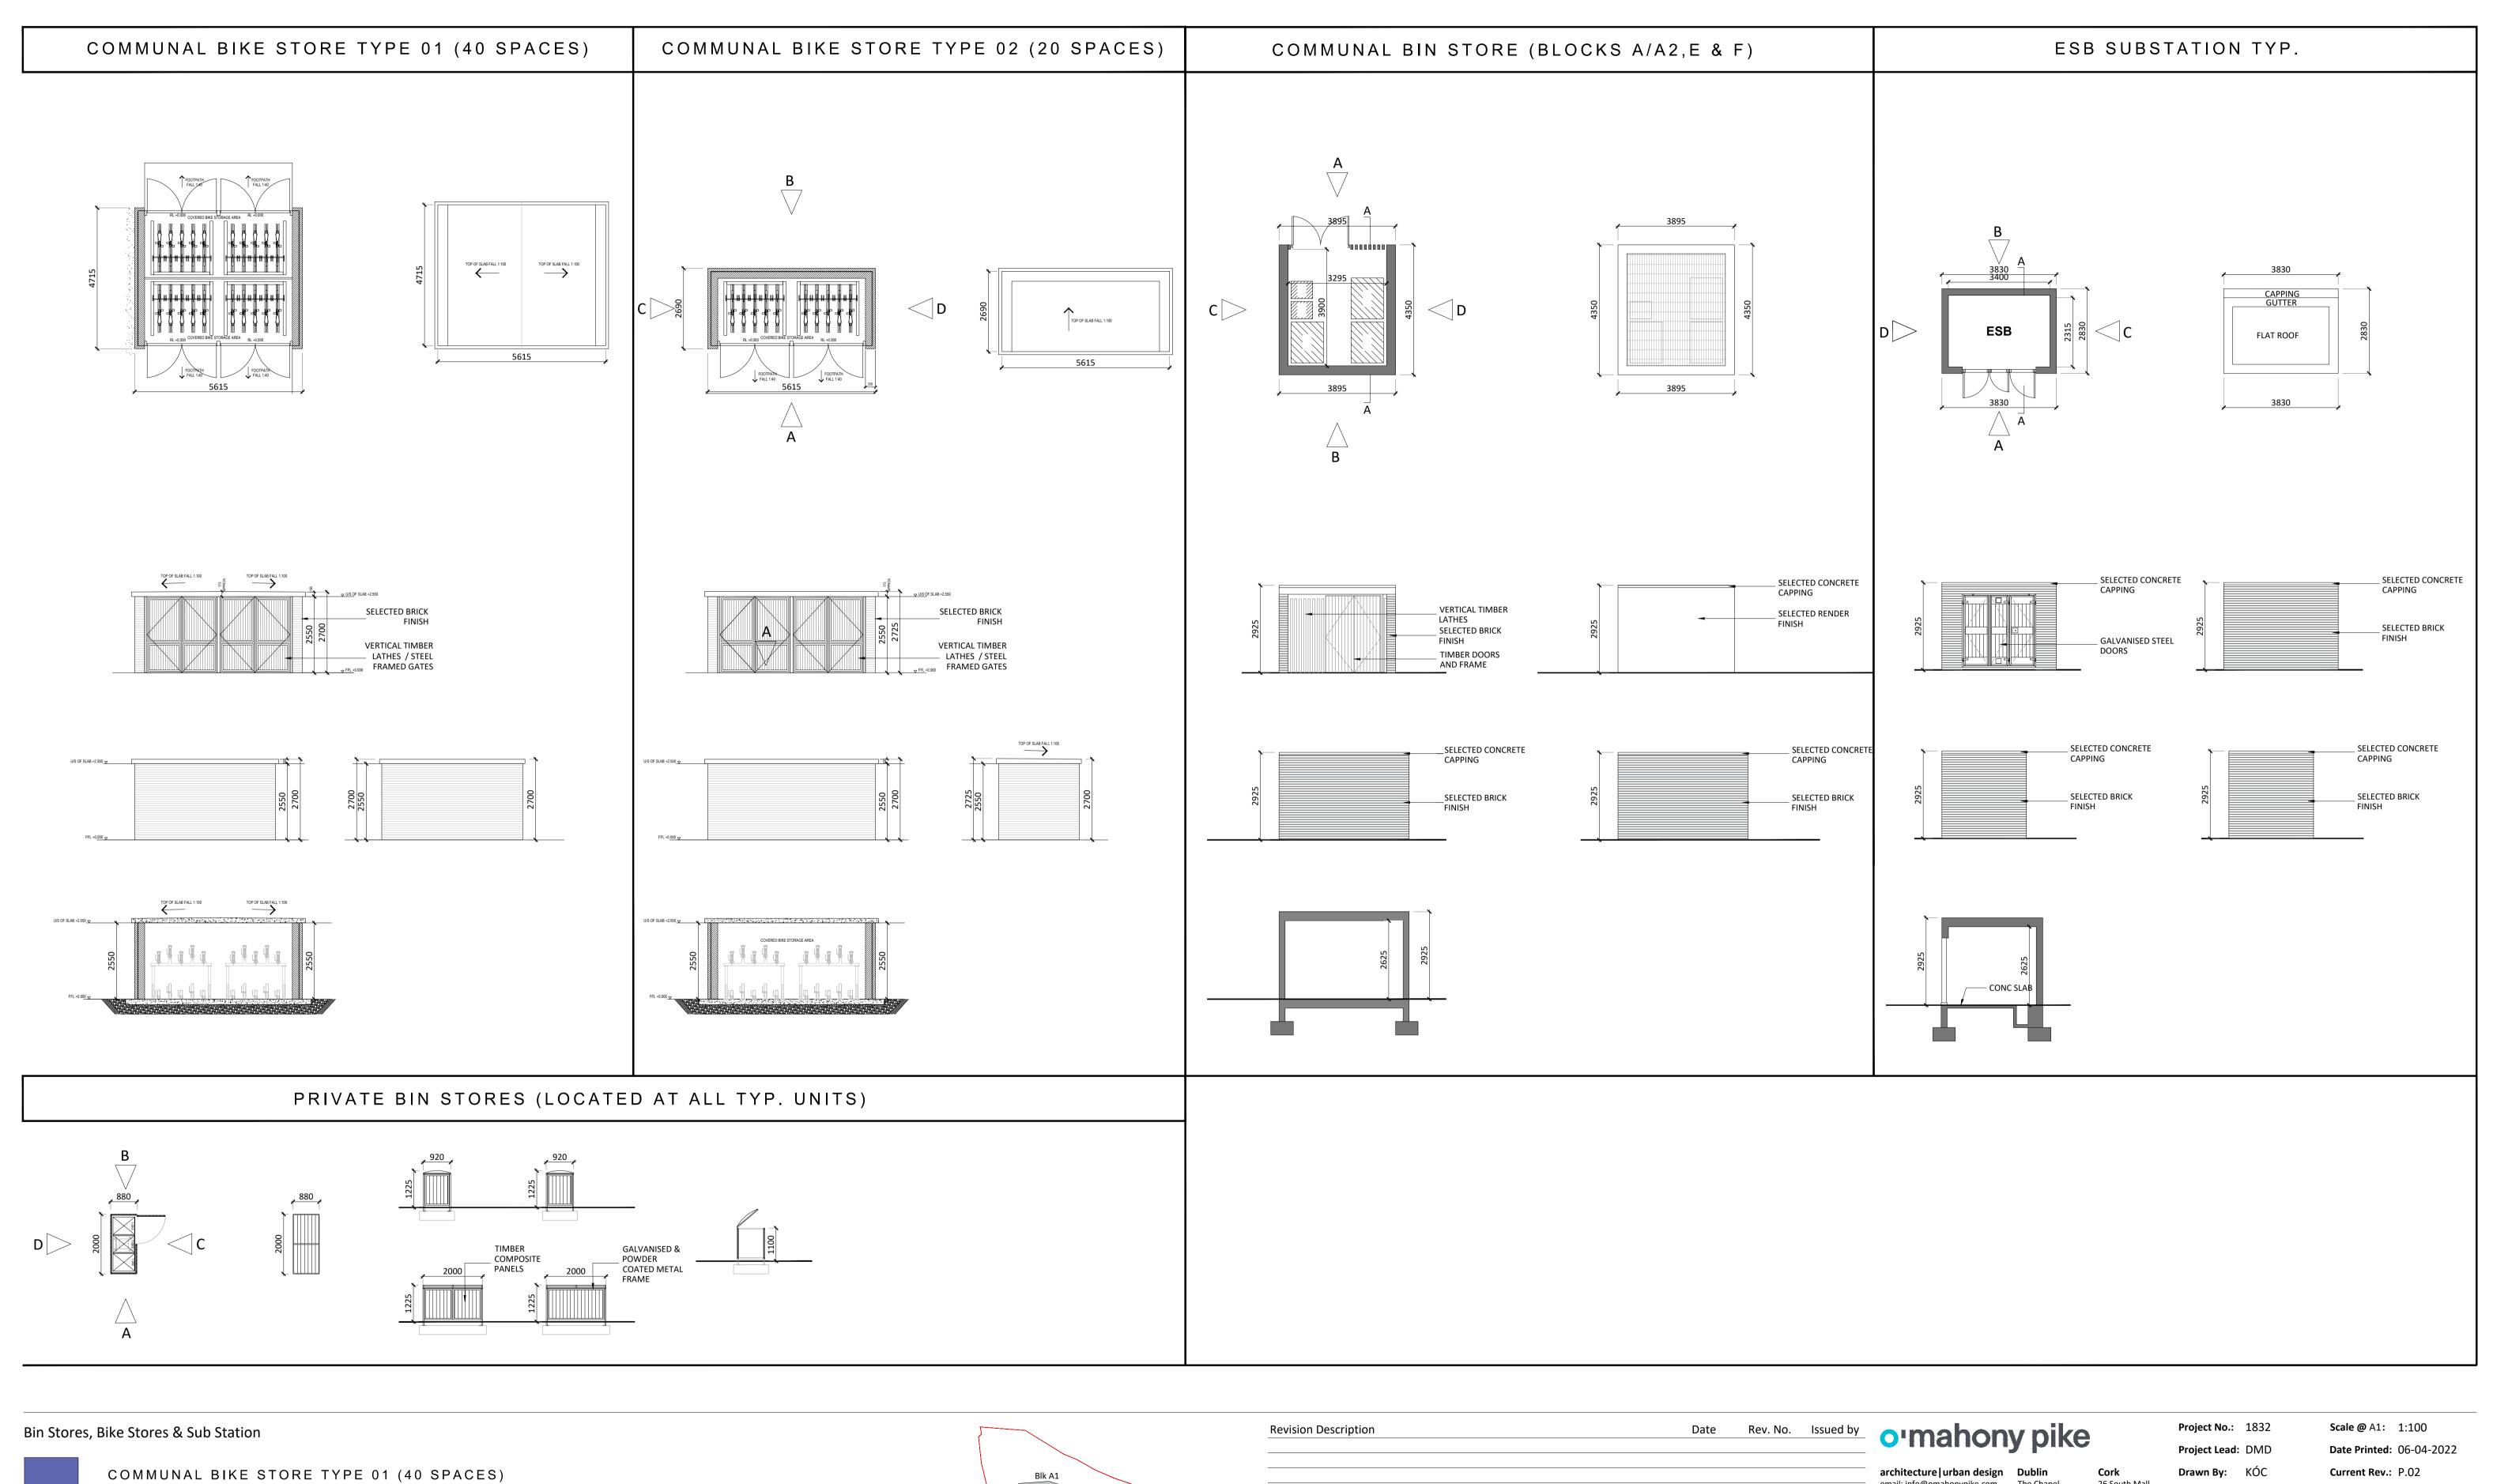

COMMUNAL BIKE STORE BLOCKS B1/B2

NOTE

COMMUNAL BIN STORE

In Addition to the standalone structures proposed further cycle parking is provided within the podium parking structure at Block E

COMMUNAL BIKE STORE TYPE 02 (20 SPACES)